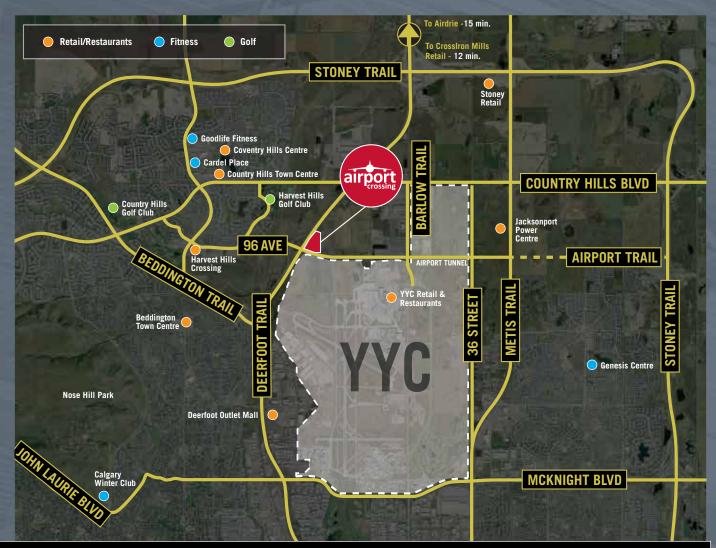

# **REGIONAL AMENITIES**

#### HARVEST HILLS CROSSING – 5 min

- 135,000 SF retail centre with 25 stores
- T&T Grocery, Rexall Drugs, restaurants & service retail

### COUNTRY HILLS TOWN CENTRE - 13 min.

- 300,000 SF retail centre
- Sobeys, Home Depot, Canadian Tire, Empire Theatres, Shoppers Drug Mart, Real Canadian Superstore, restaurants, service retail, medical

#### YYC RETAIL – 5 min

- 30 pre-security existing restaurants & 20 additional restaurants planned for the new terminals
- 30 minute free parking
- CARDEL PLACE 13 min.
- 195,000 SF recreational centre
- Fitness and aquatic centre, 3 gymnasiums, 2 ice rinks, public library, sports medicine centre

#### **CROSSIRON MILLS – 12 min.**

- 1.1 million SF enclosed shopping centre
- 17 anchor tenants

Airport Crossing offers your business convenient access to numerous shopping centres, restaurants, hotels and lifestyle amenities. Nearby shopping centres offer hundreds of restaurants, boutique retailers, banks, and professional services. Nearby recreational amenities include golf, a regional fitness centre, theatres, and civic bike paths. Airport Crossing is at the centre of all these amenities.